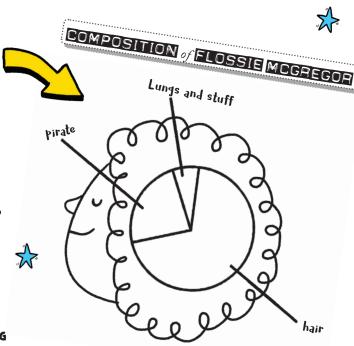

## THE PIE CHART OF ME

IF YOU HAD TO FILL IN A PIE CHART THAT DESCRIBED YOU, WHAT THINGS WOULD YOU CHOOSE?

LOOK AT THE PIE CHART OF ME. IT HAS ALREADY BEEN DIVIDED INTO SECTORS. THINK ABOUT THIS AS YOU FILL IN THE CHART. IF YOUR FAVOURITE THING TO DO IS WATCH CRAZY CAT VIDEOS, MAKE SURE YOU CHOOSE THE BIGGEST SECTOR. IF YOU LIKE TO TELL JOKES, BUT ONLY ON THE WEEKEND, FILL IN ONE OF THE SMALLER SECTORS.