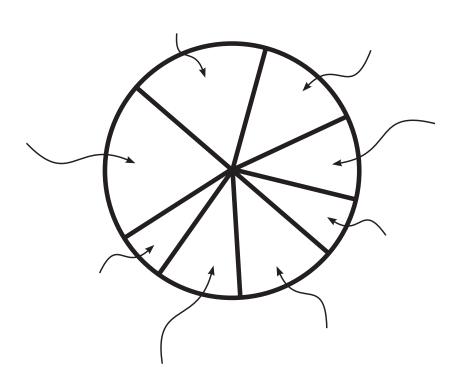

## THE PIE CHART OF ME

IF YOU HAD TO FILL IN A PIE CHART THAT DESCRIBED YOU, WHAT THINGS WOULD YOU CHOOSE?

LOOK AT THE PIE CHART OF ME. IT HAS ALREADY BEEN DIVIDED INTO SECTORS. THINK ABOUT THIS AS YOU FILL IN THE CHART. IF YOUR FAVOURITE THING TO DO IS WATCH CRAZY CAT VIDEOS, MAKE SURE YOU CHOOSE THE BIGGEST SECTOR. IF YOU LIKE TO TELL JOKES, BUT ONLY ON THE WEEKEND, FILL IN ONE OF THE SMALLER SECTORS.

IF YOU'RE FEELING REALLY CLEVER, YOU CAN WORK OUT THE FRACTIONS OF EACH SECTOR AND WRITE THEM IN TOO.

ONCE FINISHED, COLOUR IN THE SECTORS USING NICE COLOURING PENCILS, NOT BOGIES AND LICK LIKE STAN'S BROTHER FRED!